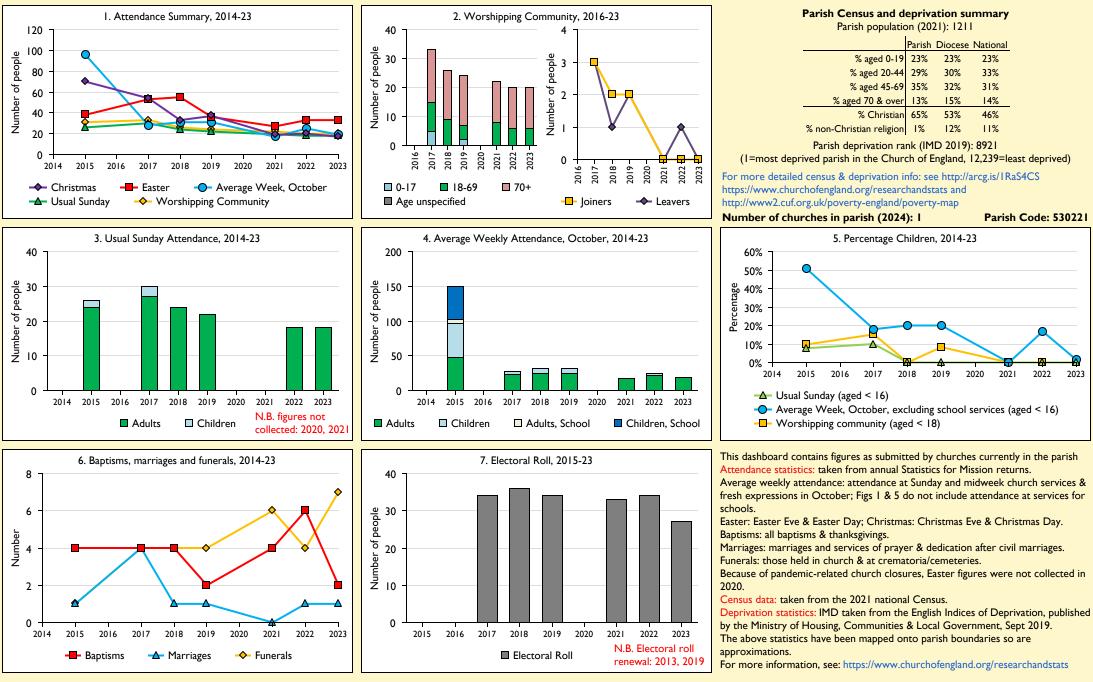

## SfM Dashboard for the Parish of Inskip: St Peter in the deanery of GARSTANG

Variations in attendance from year to year may be the result of changes in the number of churches that submitted returns, or changes in parish/benefice structure. Number of churches included in returns: 2014 0;2015 1;2016 0;2017 1;2018 1;2019 1;2020 0;2021 1;2022 1;2023 1.